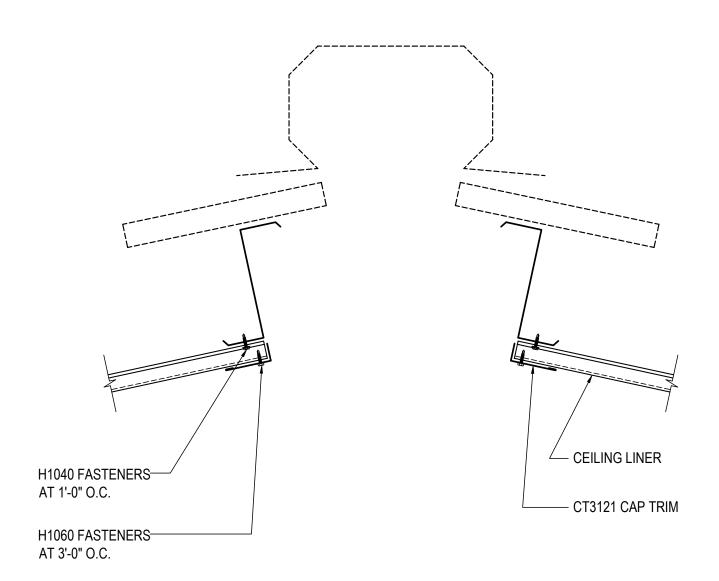

#### IF0030 - CEILING LINER - RIDGE VENT

Download the DWG file by clicking here.

# CEILING LINER PANEL RIDGE DETAIL

CEILING LINER - RIDGE VENT ALL STANDARD LINER PANEL TYPES

IF0030

Detailer Notes:

1) N/A

: 10.14.22 (2020.009) **CERTIFIED ERECTION DETAILS** Detail Size (W x H): 1 x 1 Issued

Issued By: SLF