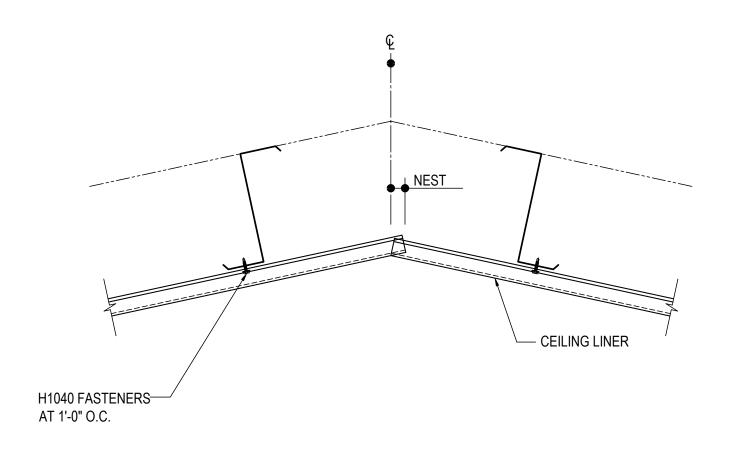

# RIDGE DETAILS

LINER, PARTITON & DRAFT CURTAINS

IF0010 - CEILING LINER - RIDGE ≤ 1:12

Download the DWG file by clicking here.

### **ERECTOR NOTE:**

EXTEND THE LINER PANEL PAST THE CENTERLINE OF THE RIDGE ON ONE SIDE OF THE RIDGE AS SHOWN. NEST THE OTHER PANEL INTO THE PROFILE.

### CEILING LINER PANEL RIDGE DETAIL

CELING LINER - SLOPES ≤1:12 ALL STANDARD LINER PANEL TYPES

IF0010

Detailer Notes:

1) N/A

Issued : 10.14.22 (2020.009) Issued By: SLF Detail Size (W x H): 1 x 1