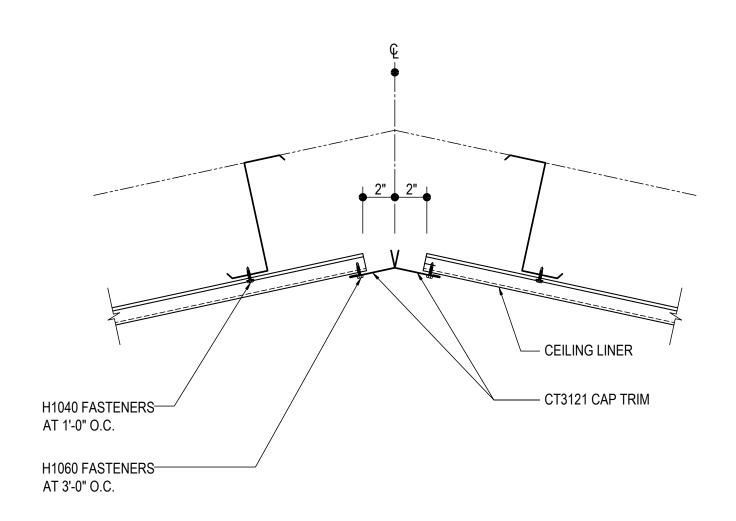

# RIDGE DETAILS

LINER, PARTITON & DRAFT CURTAINS

IF0020 - CEILING LINER - RIDGE > 1:12

Download the DWG file by clicking here.

# CEILING LINER PANEL RIDGE DETAIL

CELING LINER - SLOPES >1:12 ALL STANDARD LINER PANEL TYPES

IF0020

**Detailer Notes:** 

1) N/A

Issued: 10.14.22 (2020.009) CERTIFIED ERECTION DETAILS Detail Size (W x H): 1 x 1

Issued By: SLF